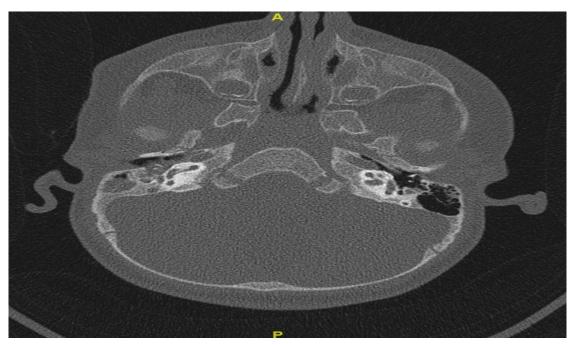

#### Radiological results:

Urgent CT scan and MRI temporal bone done showed the following:

- 1. Brain images suggesting meningitis and bilateral cerebral sequelae of old insults as well as moderate to marked communicating hydrocephalus.
- 2. MRI features are suggestive of labyrinthitis with evidence of labyrinthitis ossificans.
- 3. Evidence of right sided labyrinthine fistula noted between the lateral semicircular canal and right middle ear cleft.
- 4. Evidence of dehiscence of the right sided superior semicircular canal and bilateral posterior semicircular canals.
- 5. Partial erosion of the right sided tympanic portion of the facial canal bony boundaries.
- 6. Abnormal increased postcontrast enhancement of the right superior, lateral and posterior semicircular canals on right side and basal turn of cochlea bilaterally
- 7. MRI and CT features could suggest right ear inflammatory changes with blunting of the right sided scutum and partial erosion of the ossicular chain and right tegmen tympani noted yet no definite MRI evidence of cholesteatoma.
- 8. Partial erosion of the right sided tegmen tympani, abnormal hyper enhancement of the right vestibulocochlear nerve and left cochlear nerve denoting extension of the inflammatory changes.

FIGURE 8PARTIAL OSSIFICATION OF BASAL TURN OF LEFT COCHLEA