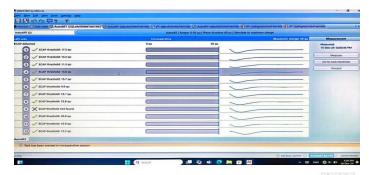

# Intraoperative tests result, impedance and ART:

Detailed operation notes showed that full insertion of the electrodes has been done and all contacts were in the cochlea, drilled implant bed, single skin flap with 2.5mm, with hearing preservation technique.

Intraoperative impedance test results showed to be good through all channels.

AutoART recording has been done, which showed accepted results as a meningitis complication.