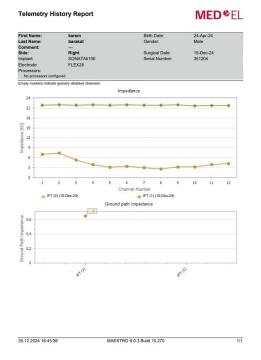

# Intraoperative tests result, impedance and ART:

Detailed operation notes showed that full insertion of the electrodes has been done and all contacts were in the cochlea, drilled implant bed, single skin flap with 2.5mm, with hearing preservation technique.

Intraoperative impedance test results showed to be good through all channels.

AutoART recording has been done, which showed accepted results as a meningitis complication.

# FIGURE 11IMPEDANCE

CamScanne

| Session Rep                         | ort                                    |                                                         | MED SEL                            |
|-------------------------------------|----------------------------------------|---------------------------------------------------------|------------------------------------|
| Pirut Humo<br>Lant Home<br>Camerons | horers<br>torobet                      | Birth Dule<br>Clareter                                  | 24 Apr. 24<br>fabrier              |
| Degin:<br>Creator:<br>Comments:     | 15-Dec-21 9:10:52 AM<br>Acrelinsorator | End:    intraoperative                                  | 15-Dec-21 12:12:13 FM              |
| Type                                | biarur                                 | Barminery                                               |                                    |
| AutoART                             | AutoAPIT (R)                           | -brager                                                 | un 40 pa i Mir utrin la racco am   |
| AMMART                              | AutoART (4)                            | Assessment   Danager Cofficial Phone Acres              |                                    |
| er.                                 | IFT (R)                                | THE RESERVE OF THE RESERVE OF THE                       |                                    |
| Autonit I                           | AMMONTET (SIZ                          | Australit   Planego Delle Qui Phones Acras<br>Cherges   |                                    |
| AutoART                             | AutoAP(T (2)                           | Catalon   Brige E #6 gr Please & en-                    | no 10 pa Amenter to member         |
| **                                  | irr (n)                                | Temporary (160) discovering (160)                       |                                    |
| WT.                                 | (FT (4)                                | Sens associate in H. I. 60 0 H6                         |                                    |
| arr .                               | IFT (S)                                | Complete CIE                                            | resente com telegray com i         |
| AMMARY                              | AuguART (1)                            | Assessor   Processor 6-46 type Phones Avront<br>Charles |                                    |
| 977                                 | 100 (0)                                | rangety: ON   Con pring: OF:                            | C.E. ET O (Charmengo) a CIPO E Ste |
| #-Y.                                | 10.000                                 | Owner, 1000, of \$ 000 management of their              | reside. Ott Integrity OR I         |