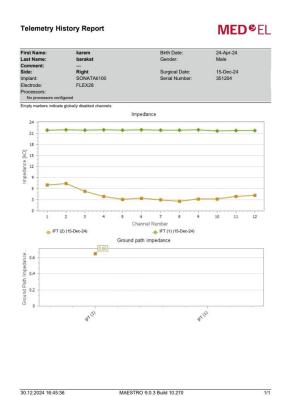

# Intraoperative tests result, impedance and ART:

Detailed operation notes showed that full insertion of the electrodes has been done and all contacts were in the cochlea, drilled implant bed, single skin flap with 2.5mm, with hearing preservation technique.

Intraoperative impedance test results showed to be good through all channels.

AutoART recording has been done, which showed accepted results as a meningitis complication.

# FIGURE 11IMPEDANCE

CamScanne

| Session Rep                         | ort                                    |                                                         | MED SEL                            |
|-------------------------------------|----------------------------------------|---------------------------------------------------------|------------------------------------|
| Pirut Humo<br>Lant Home<br>Camerons | horers<br>torobet                      | Birth Dule<br>Clareter                                  | 24 Apr. 24<br>fabrier              |
| Degin:<br>Creator:<br>Comments:     | 15-Dec-21 9:10:52 AM<br>Acrelinsorator | End:    intraoperative                                  | 15-Dec-21 12:12:13 FM              |
| Type                                | biarur                                 | Barminery                                               |                                    |
| AutoART                             | AutoAPIT (R)                           | -brager                                                 | un 40 pa i Mir utrin la racco am   |
| AMMART                              | AutoART (4)                            | Assessment   Danager Cofficial Phone Acres              |                                    |
| er.                                 | IFT (R)                                | THE RESERVE OF THE RESERVE OF THE                       |                                    |
| Autonit I                           | AMMONTET (SIZ                          | Australit   Planego Delle Qui Phones Acras<br>Cherges   |                                    |
| AutoART                             | AutoAP(T (2)                           | Catalon   Brige E #6 gr Please & en-                    | no 10 pa Amenter to member         |
| **                                  | irr (n)                                | Temporary (160) discovering (160)                       |                                    |
| WT.                                 | (FT (4)                                | Sens associate in H. I. 60 0 H6                         |                                    |
| arr .                               | IFT (S)                                | Complete CIE                                            | resente com telegray com i         |
| AMMARY                              | AuguART (1)                            | Assessor   Processor 6-46 type Phones Avront<br>Charles |                                    |
| 977                                 | 100 (0)                                | rangety: ON   Con pring: OF:                            | C.E. ET O (Charmengo) a CIPO E Ste |
| #-Y.                                | 10.000                                 | Owner, 1000, of \$ 000 management of their              | reside. Ott Integrity OR I         |