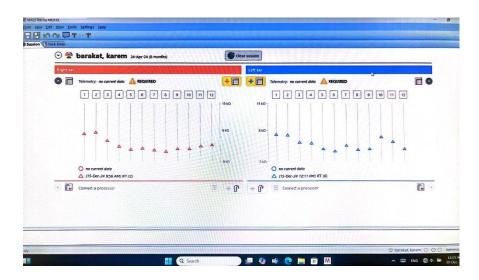

# Intraoperative tests result, impedance and ART:

Detailed operation notes showed that full insertion of the electrodes has been done and all contacts were in the cochlea, drilled implant bed, single skin flap with 2.5mm, with hearing preservation technique.

Intraoperative impedance test results showed to be good through all channels.

AutoART recording has been done, which showed accepted results as a meningitis complication.

# FIGURE 11IMPEDANCE

CamScanne

| Session Rep                         | ort                                    |                                                         | MED SEL                            |
|-------------------------------------|----------------------------------------|---------------------------------------------------------|------------------------------------|
| Pirut Humo<br>Lant Home<br>Camerons | horers<br>torobet                      | Birth Dule<br>Clareter                                  | 24 Apr. 24<br>fabrier              |
| Degin:<br>Creator:<br>Comments:     | 15-Dec-21 9:10:52 AM<br>Acrelinsorator | End:    intraoperative                                  | 15-Dec-21 12:12:13 FM              |
| Type                                | biarur                                 | Barminery                                               |                                    |
| AutoART                             | AutoAPIT (R)                           | -brager                                                 | un 40 pa i Mir utrin la racco am   |
| AMMART                              | AutoART (4)                            | Assessment   Danager Cofficial Phone Acres              |                                    |
| er.                                 | IFT (R)                                | THE RESERVE OF THE RESERVE OF THE                       |                                    |
| Autonit I                           | AMMONTET (SIZ                          | Australit   Planego Delle Qui Phones Acras<br>Cherges   |                                    |
| AutoART                             | AutoAP(T (2)                           | Catalon   Brige E #6 gr Please & en-                    | no 10 pa Amenter to member         |
| **                                  | irr (n)                                | Temporary (160) discovering (160)                       |                                    |
| WT.                                 | (FT (4)                                | Sens associate in H. I. 60 0 H6                         |                                    |
| arr .                               | IFT (S)                                | Complete CIE                                            | resente com telegray com i         |
| AMMARY                              | AuguART (1)                            | Assessor   Processor 6-46 type Phones Avront<br>Charles |                                    |
| 977                                 | 100 (0)                                | rangety: ON   Con pring: OF:                            | C.E. ET O (Charmengo) a CIPO E Ste |
| #-Y.                                | 10.000                                 | Owner, 1000, of \$ 000 management of their              | reside. Ott Integrity OR I         |