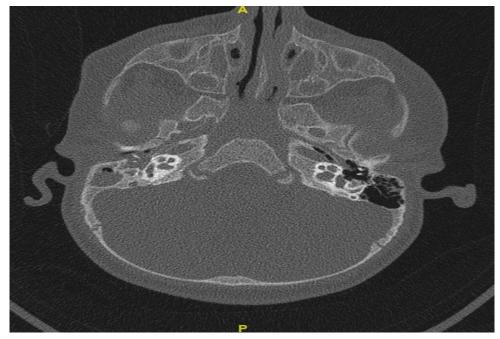

#### Radiological results:

Urgent CT scan and MRI temporal bone done showed the following:

- 1. Brain images suggesting meningitis and bilateral cerebral sequelae of old insults as well as moderate to marked communicating hydrocephalus.
- 2. MRI features are suggestive of labyrinthitis with evidence of labyrinthitis ossificans.
- 3. Evidence of right sided labyrinthine fistula noted between the lateral semicircular canal and right middle ear cleft.
- 4. Evidence of dehiscence of the right sided superior semicircular canal and bilateral posterior semicircular canals.
- 5. Partial erosion of the right sided tympanic portion of the facial canal bony boundaries.
- 6. Abnormal increased postcontrast enhancement of the right superior, lateral and posterior semicircular canals on right side and basal turn of cochlea bilaterally
- 7. MRI and CT features could suggest right ear inflammatory changes with blunting of the right sided scutum and partial erosion of the ossicular chain and right tegmen tympani noted yet no definite MRI evidence of cholesteatoma.
- 8. Partial erosion of the right sided tegmen tympani, abnormal hyper enhancement of the right vestibulocochlear nerve and left cochlear nerve denoting extension of the inflammatory changes.

FIGURE 4 INFLAMMATORY PROCESS OF RIGHT MIDDLE EAR CLEFT AND MASTOID

FIGURE 5 OSSIFIED RIGHT OVAL WINDOW NICHE.

FIGURE 6 PARTIAL OSSIFICATION OF LEFT OVAL WINDOW.

FIGURE 7PARTIAL OSSIFICATION OF BASAL TURN OF RIGHT COCHLEA

FIGURE 8PARTIAL OSSIFICATION OF BASAL TURN OF LEFT COCHLEA