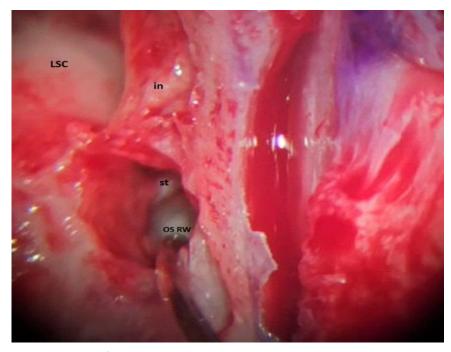

Left side was slightly better, not congested mucosa and left round window niche ossification was also noted. Same steps were done.

FIGURE 9RIGHT INTRAOPERATIVE OSSIFIED ROUND WINDOW

(LSC: lateral semicircular canal, in: incus, st: stapedial tendon, os RW: ossified round window)