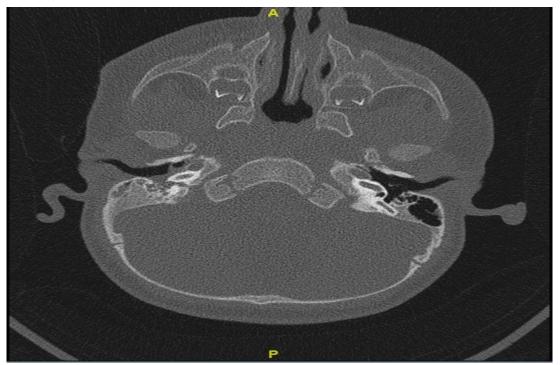

#### Radiological results:

Urgent CT scan and MRI temporal bone done showed the following:

- 1. Brain images suggesting meningitis and bilateral cerebral sequelae of old insults as well as moderate to marked communicating hydrocephalus.
- 2. MRI features are suggestive of labyrinthitis with evidence of labyrinthitis ossificans.
- 3. Evidence of right sided labyrinthine fistula noted between the lateral semicircular canal and right middle ear cleft.
- 4. Evidence of dehiscence of the right sided superior semicircular canal and bilateral posterior semicircular canals.
- 5. Partial erosion of the right sided tympanic portion of the facial canal bony boundaries.
- 6. Abnormal increased postcontrast enhancement of the right superior, lateral and posterior semicircular canals on right side and basal turn of cochlea bilaterally
- 7. MRI and CT features could suggest right ear inflammatory changes with blunting of the right sided scutum and partial erosion of the ossicular chain and right tegmen tympani noted yet no definite MRI evidence of cholesteatoma.
- 8. Partial erosion of the right sided tegmen tympani, abnormal hyper enhancement of the right vestibulocochlear nerve and left cochlear nerve denoting extension of the inflammatory changes.

FIGURE 4 INFLAMMATORY PROCESS OF RIGHT MIDDLE EAR CLEFT AND MASTOID

FIGURE 5 OSSIFIED RIGHT OVAL WINDOW NICHE.

FIGURE 6 PARTIAL OSSIFICATION OF LEFT OVAL WINDOW.

FIGURE 7PARTIAL OSSIFICATION OF BASAL TURN OF RIGHT COCHLEA