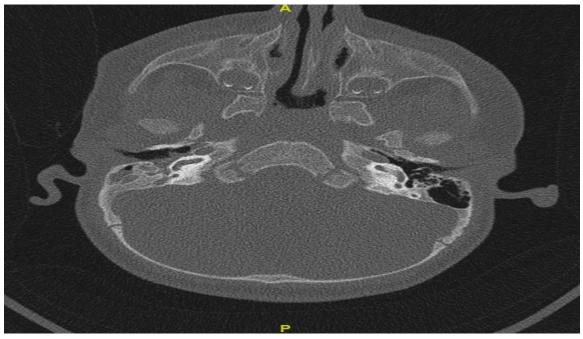

#### Radiological results:

Urgent CT scan and MRI temporal bone done showed the following:

- 1. Brain images suggesting meningitis and bilateral cerebral sequelae of old insults as well as moderate to marked communicating hydrocephalus.
- 2. MRI features are suggestive of labyrinthitis with evidence of labyrinthitis ossificans.
- 3. Evidence of right sided labyrinthine fistula noted between the lateral semicircular canal and right middle ear cleft.
- 4. Evidence of dehiscence of the right sided superior semicircular canal and bilateral posterior semicircular canals.
- 5. Partial erosion of the right sided tympanic portion of the facial canal bony boundaries.
- 6. Abnormal increased postcontrast enhancement of the right superior, lateral and posterior semicircular canals on right side and basal turn of cochlea bilaterally
- 7. MRI and CT features could suggest right ear inflammatory changes with blunting of the right sided scutum and partial erosion of the ossicular chain and right tegmen tympani noted yet no definite MRI evidence of cholesteatoma.
- 8. Partial erosion of the right sided tegmen tympani, abnormal hyper enhancement of the right vestibulocochlear nerve and left cochlear nerve denoting extension of the inflammatory changes.

FIGURE 4 INFLAMMATORY PROCESS OF RIGHT MIDDLE EAR CLEFT AND MASTOID

FIGURE 5 OSSIFIED RIGHT OVAL WINDOW NICHE.

FIGURE 6 PARTIAL OSSIFICATION OF LEFT OVAL WINDOW.

FIGURE 7PARTIAL OSSIFICATION OF BASAL TURN OF RIGHT COCHLEA