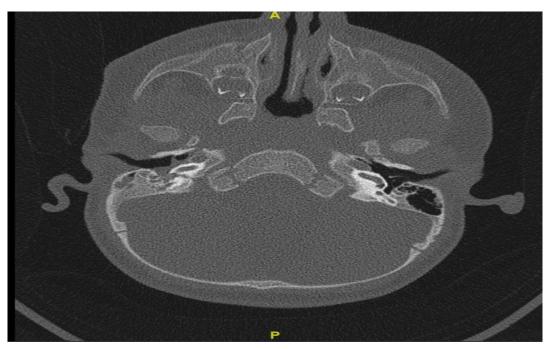

#### Radiological results:

Urgent CT scan and MRI temporal bone done showed the following:

- 1. Brain images suggesting meningitis and bilateral cerebral sequelae of old insults as well as moderate to marked communicating hydrocephalus.
- 2. MRI features are suggestive of labyrinthitis with evidence of labyrinthitis ossificans.
- 3. Evidence of right sided labyrinthine fistula noted between the lateral semicircular canal and right middle ear cleft.
- 4. Evidence of dehiscence of the right sided superior semicircular canal and bilateral posterior semicircular canals.
- 5. Partial erosion of the right sided tympanic portion of the facial canal bony boundaries.
- 6. Abnormal increased postcontrast enhancement of the right superior, lateral and posterior semicircular canals on right side and basal turn of cochlea bilaterally
- 7. MRI and CT features could suggest right ear inflammatory changes with blunting of the right sided scutum and partial erosion of the ossicular chain and right tegmen tympani noted yet no definite MRI evidence of cholesteatoma.
- 8. Partial erosion of the right sided tegmen tympani, abnormal hyper enhancement of the right vestibulocochlear nerve and left cochlear nerve denoting extension of the inflammatory changes.

FIGURE 4 INFLAMMATORY PROCESS OF RIGHT MIDDLE EAR CLEFT AND MASTOID

FIGURE 5 OSSIFIED RIGHT OVAL WINDOW NICHE.

FIGURE 6 PARTIAL OSSIFICATION OF LEFT OVAL WINDOW.

FIGURE 7PARTIAL OSSIFICATION OF BASAL TURN OF RIGHT COCHLEA