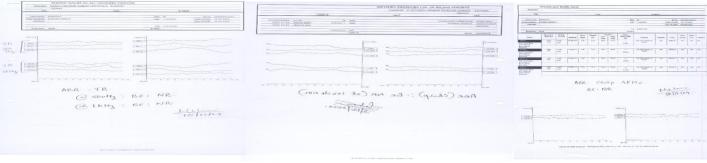

# Intraoperative tests result, impedance and ART:

Detailed operation notes showed that full insertion of the electrodes has been done and all contacts were in the cochlea, drilled implant bed, single skin flap with 2.5mm, with hearing preservation technique.

Intraoperative impedance test results showed to be good through all channels.

AutoART recording has been done, which showed accepted results as a meningitis complication.

# FIGURE 11IMPEDANCE

CamScanne

| Session Rep                         | ort                                    |                                                         | MED SEL                            |
|-------------------------------------|----------------------------------------|---------------------------------------------------------|------------------------------------|
| Pirut Humo<br>Lant Home<br>Camerons | horers<br>torobet                      | Birth Dule<br>Clareter                                  | 24 Apr. 24<br>fabrier              |
| Degin:<br>Creator:<br>Comments:     | 15-Dec-21 9:10:52 AM<br>Acrelinsorator | End:    intraoperative                                  | 15-Dec-21 12:12:13 FM              |
| Type                                | biarur                                 | Barminery                                               |                                    |
| AutoART                             | AutoAPIT (R)                           | -brager                                                 | un 40 pa i Mir utrin la racco am   |
| AMMART                              | AutoART (4)                            | Assessment   Danager Cofficial Phone Acres              |                                    |
| er.                                 | IFT (R)                                | THE RESERVE OF THE RESERVE OF THE                       |                                    |
| Autonit I                           | AMMONTET (SIZ                          | Australit   Planego Delle Qui Phones Acras<br>Cherges   |                                    |
| AutoART                             | AutoAP(T (2)                           | Catalon   Brige E #6 gr Please & en-                    | no 10 pa Amenter to member         |
| **                                  | irr (n)                                | Temporary (160) discovering (160)                       |                                    |
| WT.                                 | (FT (4)                                | Sens associate in H. I. 60 0 H6                         |                                    |
| arr .                               | IFT (S)                                | Complete CIE                                            | resente com telegray com i         |
| AMMARY                              | AuguART (1)                            | Assessor   Processor 6-46 type Phones Avront<br>Charles |                                    |
| 977                                 | 100 (0)                                | rangety: ON   Con pring: OF:                            | C.E. ET O (Charmengo) a CIPO E Ste |
| #-Y.                                | 10.000                                 | Owner, 1000, of \$ 000 management of their              | reside. Ott Integrity OR I         |