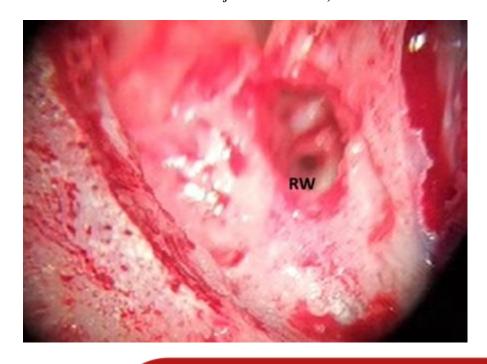

ps: right postauricular incision, dissection of subcutaneous layer, elevation of periosteum. Cortical mastoidectomy was done, congested oedematous mucosa and glue from middle ear during cortical mastoidectomy was noted. Significant ossification was noted in right round window niche. Modified round window technique and round window opened by drilling, insertion of electrode was done. At mid turn of cochlea, there was mild resistance that was overcome by minimal forcible insertion. Electrode was fully inserted.

Left side was slightly better, not congested mucosa and left round window niche ossification was also noted. Same steps were done.



FIGURE 9RIGHT INTRAOPERATIVE OSSIFIED ROUND WINDOW

(LSC: lateral semicircular canal, in: incus, st: stapedial tendon, os RW: ossified round window)



FIGURE 10RIGHT ROUND WINDOW AFTER OPENING FOR ELECTRODE INSERTION 2779536



# Intraoperative tests result, impedance and ART:

Detailed operation notes showed that full insertion of the electrodes has been done and all contacts were in the cochlea, drilled implant bed, single skin flap with 2.5mm, with hearing preservation technique.

Intraoperative impedance test results showed to be good through all channels.

AutoART recording has been done, which showed accepted results as a meningitis complication.



# FIGURE 11IMPEDANCE









CamScanne









| Session Rep                         | ort                                    |                                                         | MED SEL                            |
|-------------------------------------|---------------------