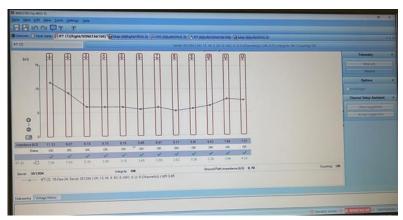

# Intraoperative tests result, impedance and ART:

Detailed operation notes showed that full insertion of the electrodes has been done and all contacts were in the cochlea, drilled implant bed, single skin flap with 2.5mm, with hearing preservation technique.

Intraoperative impedance test results showed to be good through all channels.

AutoART recording has been done, which showed accepted results as a meningitis complication.

# FIGURE 11IMPEDANCE

CamScanne

| Session Rep                         | ort                                    |                                                         | MED SEL                            |
|-------------------------------------|----------------------------------------|---------------------------------------------------------|------------------------------------|
| Pirut Humo<br>Lant Home<br>Camerons | horers<br>torobet                      | Birth Dule<br>Clareter                                  | 24 Apr. 24<br>fabrier              |
| Degin:<br>Creator:<br>Comments:     | 15-Dec-21 9:10:52 AM<br>Acrelinsorator | End:    intraoperative                                  | 15-Dec-21 12:12:13 FM              |
| Type                                | biarur                                 | Barminery                                               |                                    |
| AutoART                             | AutoAPIT (R)                           | -brager                                                 | un 40 pa i Mir utrin la racco am   |
| AMMART                              | AutoART (4)                            | Assessment   Danager Cofficial Phone Acres              |                                    |
| er.                                 | IFT (R)                                | THE RESERVE OF THE RESERVE OF THE                       |                                    |
| Autonit I                           | AMMONTET (SIZ                          | Australit   Planego Delle Qui Phones Acras<br>Cherges   |                                    |
| AutoART                             | AutoAP(T (2)                           | Catalon   Brige E #6 gr Please & en-                    | no 10 pa Amenter to member         |
| **                                  | irr (n)                                | Temporary (160) discovering (160)                       |                                    |
| WT.                                 | (FT (4)                                | Sens associate in H. I. 60 0 H6                         |                                    |
| arr .                               | IFT (S)                                | Complete CIE                                            | resente com telegray com i         |
| AMMARY                              | AuguART (1)                            | Assessor   Processor 6-46 type Phones Avront<br>Charles |                                    |
| 977                                 | 100 (0)                                | rangety: ON   Con pring: OF:                            | C.E. ET O (Charmengo) a CIPO E Ste |
| #-Y.                                | 10.000                                 | Owner, 1000, of \$ 000 management of their              | reside. Ott Integrity OR I         |